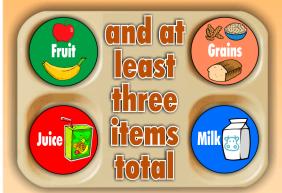

## First

Choose at least ONE serving of FRUIT and at least TIRIE items TOTAL soyour meal counts as a Complete Breakfast!

EREARPAST© SCHOOL For first-class learning!

## First things First